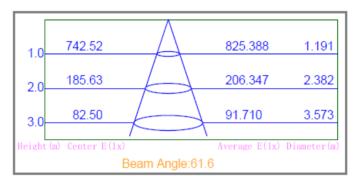

thetics. Quick heat dissipation through unique heat sink.

### **Light Source**

- CREE-CXA/OSRAM COB
- CRI 80/90
- 3 Step MacAdam or less
- Life expectancy @10,080hrs 55°C 375mA
  Reported TM-21 L70: >60,500hrs

#### **LED Driver**

- Tridonic Constant Current
- THD<15% PF 0.95 Eff. 90% at Full Load
- O/L, S/C, O/V, O/T Protection
- Life expectancy: up to 50,000hrs

### **Body**

- Die-cast Aluminium body & Heat sink
- Powder coated: Matt Black/White

#### Reflector & Diffuser Cover

- PC Reflector with Al Plating
- Semi frosted PMMA diffuser
  90% Efficiency at 36°/60°



#### Luminaire Details

- System Power 11W / 15W
- Beam Angle: 38°/60°
- IP44 [Fixed Type]
- Dimming Controls:Non Dim / Phase / 1-10V / DALI / CASAMBI

#### Luminaire Luminous Flux

1016lm at 11W-3K-60°-CRI80 [90lm/W]



#### **Dimensions:**



## Responsibly Sourced Product

High Im/W for great lighting outcome
 & compliance with Standards & BCA J-6

Order code: DL1002RT-W[11/15]-CT[3K/4K]-Beam[36°/60°]-CRI[80/90]-Color Finish

[Black/White]-Control[Non Dim/Phase/1-10V/DALI] For example: [DL1002RT-11W-3K-60-80-BK-PH]