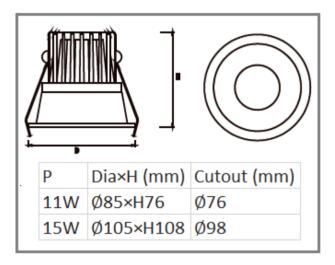

ipation through unique heat sink.

### **Light Source**

- CREE-CXA/OSRAM COB
- CRI 80/90
- 3 Step MacAdam or less
- Life expectancy @10,080hrs 55°C 375mA
  Reported TM-21 L70: >60,500hrs

#### **LED Driver**

- Tridonic Constant Current
- THD<15% PF 0.95 Eff. 90% at Full Load
- O/L, S/C, O/V, O/T Protection
- Life expectancy: up to 50,000hrs

### **Body**

- Die-cast Aluminium body & Heat sink
- Powder coated: Matt Black/White

#### Reflector & Diffuser Cover

- PC Reflector with Al Plating
- Semi frosted PMMA diffuser
  90% Efficiency at 36°/60°



#### Luminaire Details

- System Power 11W / 15W
- Beam Angle: 38°/60°
- IP44 [Fixed Type]
- Dimming Controls:Non Dim / Phase / 1-10V / DALI / CASAMBI

#### Luminaire Luminous Flux

1016lm at 11W-3K-60°-CRI80 [90lm/W]



#### **Dimensions:**



## Responsibly Sourced Product

High Im/W for great lighting outcome
 & compliance with Standards & BCA J-6

Order code: DL1002RT-W[11/15]-CT[3K/4K]-Beam[36°/60°]-CRI[80/90]-Color Finish

[Black/White]-Control[Non Dim/Phase/1-10V/DALI] For example: [DL1002RT-11W-3K-60-80-BK-PH]