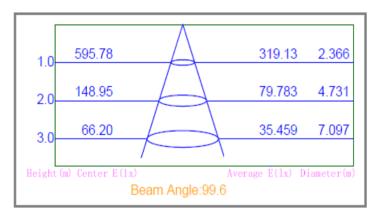

#### Luminaire Details

System Power: 15W
Beam Angle: 100°
IP65 [Fixed Type]

■ Dimming Controls:

Non Dim / Phase / 1-10V / DALI / CASAMBI

### Luminaire Luminous Flux

1405lm at 15W-3K-CRI80 [98lm/W]