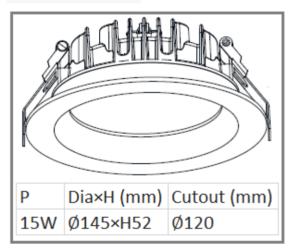

ad lighting to open up a space. Suitable for indoor and outdoor applications. Quick heat dissipation through unique heat sink.

## **Light Source**

- OSRAM 2835 SMDs
- CRI 80/90
- 3 Step MacAdam or less
- Life expectancy 9,000hrs 55°C 100mA Reported TM-21 L70: >54,000hrs

#### **LED Driver**

- Tridonic Constant Current
- THD<15% PF 0.95 Eff. 90% at Full Load</li>
- O/L, S/C, O/V, O/T Protection
- Life expectancy: up to 50,000hrs

## Body

- Die-cast Aluminium body & Heat sink
- Powder coated: Matt Black/White

#### Reflector & Diffuser Cover

PMMA Opal diffuser



#### Luminaire Details

System Power: 15W
Beam Angle: 100°
IP65 [Fixed Type]

■ Dimming Controls:

Non Dim / Phase / 1-10V / DALI / CASAMBI

### Luminaire Luminous Flux

1405lm at 15W-3K-CRI80 [98lm/W]



#### **Dimensions:**



# Responsibly Sourced Product

High Im/W for great lighting outcome
 & compliance with Standards & BCA J-6

Order code: DL1005RT-W[15]-CT[3K/4K]-CRI[80/90]-Color Finish[Black/White]-

Control[Non Dim/Phase/1-10V/DALI]

For example: [DL1005RT-15W-3K-80-BK-PH]