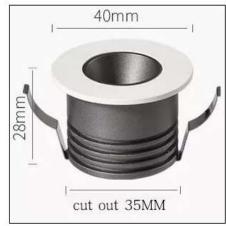

# **DL1000RT**

### Downlight: 3W 24° IP44 Fixed Recessed Type

For night light application. Miniature spotlight. Elegant design.

## **Light Source**

- OSRAM 2835 SMD
- CRI 80
- 3 Step MacAdam or less

## **LED Driver**

- Boke/Eaglerise Constant Current
- THD<15% PF 0.90 Eff. >68% at Full Load
- O/L, S/C, O/V, O/T Protection
- Life expectancy: up to 50,000hrs

# Body

- Die-cast Aluminium body & Heat sink
- Powder coated: Matt Black/White
- Baffle Finish : Black/White/Graphite

#### Reflector & Diffuser Cover

PMMA [Semi Frosted]



### Luminaire Details

- System Power **3W**
- Beam Angle: 24°
- IP44 [Fixed]
- Dimming Controls:
  Non Dim

### Luminaire Luminous Flux

222lm at 3W-3K [73lm/W]



## Dimensions:



# Responsibly Sourced Product

High lm/W for great lighting outcome
 & compliance with Standards & BCA J-6

Order code: DL1000RT-W[3]-CT[3K/4K]-Color Finish[Black/White]-Baffle Finish

[Black/White/Graphite]

For example: [DL1000RT-3W-3K-WH-GR]