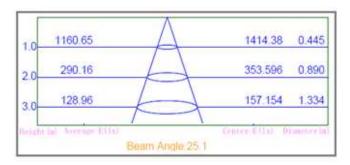

### Luminaire Details

- System Power **3W**
- Beam Angle: 24°
- IP44 [Fixed]
- Dimming Controls:
  Non Dim

### Luminaire Luminous Flux

222lm at 3W-3K [73lm/W]