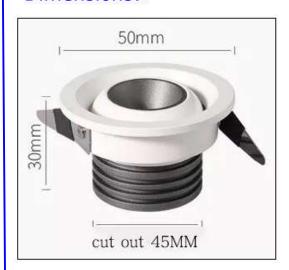

# **DL1001RT**

## Downlight: 3W 24° IP20 Adjustable Recessed Type

For night light application. Miniature spotlight. Elegant design.

## **Light Source**

- OSRAM 2835 SMD
- CRI 80
- 3 Step MacAdam or less

#### **LED Driver**

- Boke/Eaglerise Constant Current
- THD<15% PF 0.90 Eff. >68% at Full Load
- O/L, S/C, O/V, O/T Protection
- Life expectancy: up to 50,000hrs

## Body

- Die-cast Aluminium body & Heat sink
- Powder coated: Matt Black/White
- Baffle Finish : Black/White/Graphite

#### Reflector & Diffuser Cover

PMMA [Semi Frosted]



#### Luminaire Details

- System Power 3W
- Beam Angle: 24°
- IP20 [Adjustable]
- Dimming Controls:

Non Dim

## Luminaire Luminous Flux

222lm at 3W-3K [73lm/W]



## **Dimensions:**



# Responsibly Sourced Product

High lm/W for great lighting outcome
& compliance with Standards & BCA J-6

Order code: DL1001RT-W[3]-CT[3K/4K]-Color Finish[Black/White]-Baffle Finish

[Black/White/Graphite]

For example: [DL1001RT-3W-3K-WH-GR]