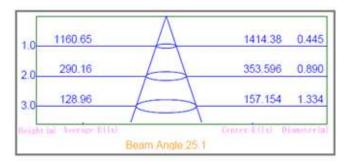

#### Luminaire Details

- System Power 3W
- Beam Angle: 24°
- IP20 [Adjustable]
- Dimming Controls:

Non Dim

## Luminaire Luminous Flux

222lm at 3W-3K [73lm/W]